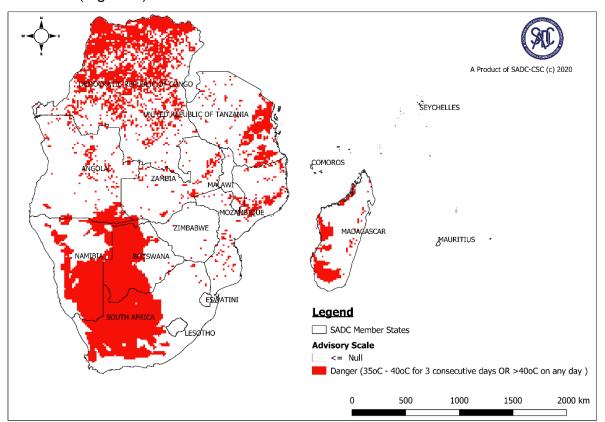

## WARNING ZONE

Member States that are likely to experience extreme temperatures during the period 09 to 15 January 2020 include, south-western Botswana, northern Democratic Republic of Congo, south-western Madagascar, central to southern Mozambique, central to south-eastern Namibia, north-western South Africa, and south-eastern Zimbabwe (Figure 2).

Figure 2: Extreme temperature Warning Zones forecasted for 15–22 January 2019