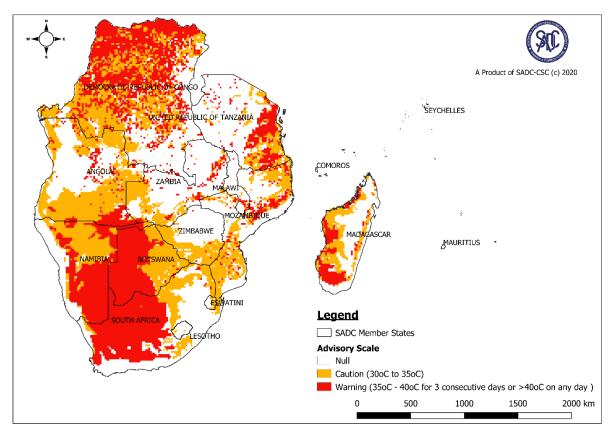

Temperature forecasts indicate an increased probability of temperatures exceeding 40°C to be recorded in central towards eastern parts of the SADC region during the next seven (7) days (Figure 1). Parts of south western and eastern SADC will experience persistent temperatures above  $35^{\circ}$ C over three (3) consecutive days and occasions where temperatures reach above  $40^{\circ}$ C during the forecast period of 15 - 22 January 2020.

Figure 1: SADC Region's extreme temperature advisory for the period 15 – 22 January 2020 (Source: SADC-CSC-WRF GFS Model)

SADC Secretariat, Climate Services Centre Private Bag 0095 Gaborone Botswana, <u>Tel.</u> +267 3951863 <u>Fax</u> +267 3972848 <u>Email: csc1@sadc.in</u>t, <u>Website</u>: csc.sadc.int